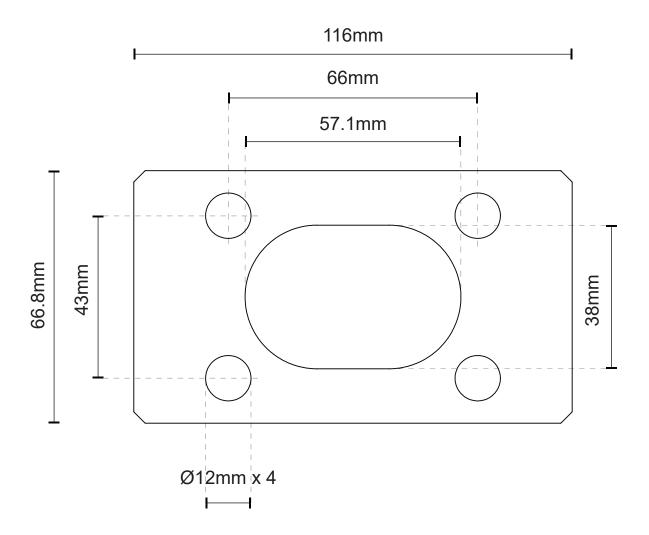

Illustration 1









# **Exterior Bollard LED**

EB45636-UNV

### START FROM HERE

- Make sure **POWER** is **COMPLETELY OFF** at the fuse box
- Have your fixture installed by a qualified licensed electrician
- · Prepare everything in a clear area
- Wear gloves at all time during this installation
- Read instructions carefully before you start assembly
- Keep this installation sheet for future reference

**Technical Support:** 1-855-855-8926

#### Please Note:

- This Kuzco LED fixture comes with pre-wired LED module(s)
- Unless instructed, Do Not touch any part of the LED module(s) as any unnecessary contact with the module could cause permanent damage
- For dimming, an ELV (Electronic Low Voltage) or TRIAC type of dimmer is required
- 120~277V input

### **Mounting Guide Template**