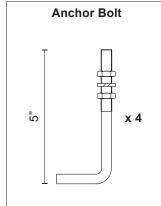

1. Remove fixture from its original package

- 2. Provide means to bring supply wiring to bollard in accordance with local code before pouring concrete
- 3. Secure anchor bolts (1c) to mounting guide plate (1e) with hex nuts and washers provided (1d) before concrete cures (See Illustration 1)
- 4. After concrete is set, replace mounting guide plate (1e) with mounting base (2b), adjust mounting base to desired orientation and secure with hex nuts and washers (1d)
- **5.** Pull conduit through base plate to make proper electrical connection (black to hot "L", white to neutral "N", ground to "GND") with wire nuts (1b) provided in hardware package, tie access wires to avoid contact with ground
- **6.** Secure fixture (1a) to mounting base (2b) with fixture screws (2a)