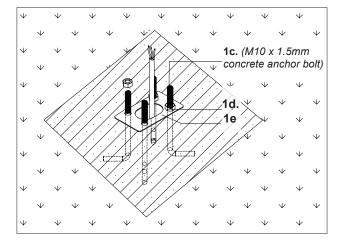

1. Remove fixture from its original package

- 2. Provide means to bring supply wiring to bollard in accordance with local code before pouring concrete
- 3. Secure anchor bolts (1c) to mounting guide plate (1e) with hex nuts and washers provided (1d) before concrete cures (See Illustration 1)
- 4. After concrete is set, replace mounting guide plate (1e) with mounting base (2b), adjust mounting base to desired orientation and secure with hex nuts and washers (1d)
- **5.** Pull conduit through base plate to make proper electrical connection (black to hot "L", white to neutral "N", ground to "GND") with wire nuts (1b) provided in hardware package, tie access wires to avoid contact with ground
- **6.** Secure fixture (1a) to mounting base (2b) with fixture screws (2a)

#### Illustration 1