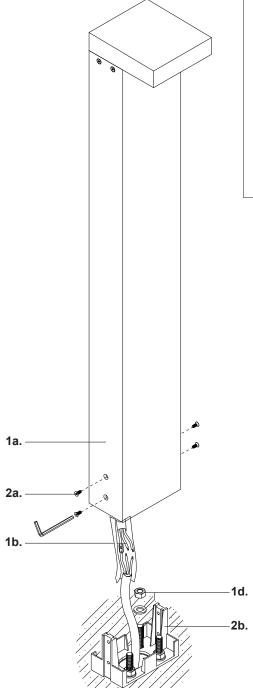

1. Remove fixture from its original package

- 2. Provide means to bring supply wiring to bollard in accordance with local code before pouring concrete
- 3. Secure anchor bolts (1c) to mounting guide plate (1e) with hex nuts and washers provided (1d) before concrete cures (See Illustration 1)
- 4. After concrete is set, replace mounting guide plate (1e) with mounting base (2b), adjust mounting base to desired orientation and secure with hex nuts and washers (1d)
- **5.** Pull conduit through base plate to make proper electrical connection (black to hot "L", white to neutral "N", ground to "GND") with wire nuts (1b) provided in hardware package, tie access wires to avoid contact with ground
- **6.** Secure fixture (1a) to mounting base (2b) with fixture screws (2a)